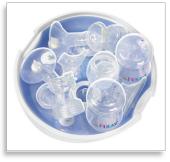

#### What is included

- iQ24 Electronic Steam Sterilizer: 1 pcs
- Airflex Feeding Bottle (125 ml/ 4 oz): 1 pcs
- Extra soft, Newborn Flow Teat: 1 pcs
- Newborn Pacifier: 1 pcs
- Tongs: 1 pcs
- · Measuring jug: 1 pcs